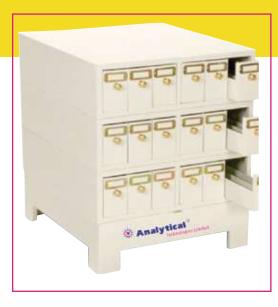

# Cabinet for 5000 Slides- CS 2700 Series

- For keeping 75 x 25mm slides in vertical position one after the other.
- Made of CRC sheet with attractive powder coated paint finish.
- Each drawer moves in a slot and is completely removable for easy lifting of slides.
- The cabinet accommodates maximum number of slides for optimum space utilization.
- Available in base stand model and moveable wheel model.

### Available in Various Sizes:

- ➤ 5000 Slides
- 10,000 Slides
- 20,000 Slides
- 25,000 Slides
- ➤ 40,000 Slides
- ➤ 50,000 Slides
- ➤ 60,000 slides
- ➤ 80,000 slides
- 1,00,000 slides